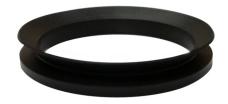

## **Joint Seal Rings**

For Superba

EE106196 Seal, Joint, V-Ring, V35 for TVP/TVP2S

OEM REF#: 710-516-223, TVP-5-308

Pos: SP04-01

EE106197 Seal, Joint, V-Ring, V50A for TVP2S/TVP3

OEM REF#: 710-516-416

Pos: N/A