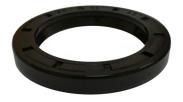

EE106198 Seal, Joint, 38mm X 55mm X 7mm for Superba

OEM REF#: 710-533-052

Pos: N/A

EE106199 Seal, Joint, 50mm X 68mm X 8mm for Superba

OEM REF#: 710-533-053

Pos: N/A

Parts with EE designations are manufactured by Epic and are not authorized by the original equipment manufacturers. ©Epic Enterprises, Inc., March 2017