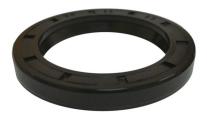

EE106198 Seal, Joint, 38mm X 55mm X 7mm for Superba

OEM REF#: 710-533-052

Pos: N/A

EE106199 Seal, Joint, 50mm X 68mm X 8mm for Superba

OEM REF#: 710-533-053

Pos: N/A

Parts with EE designations are manufactured by Epic and are not authorized by the original equipment manufacturers. ©Epic Enterprises, Inc., March 2017