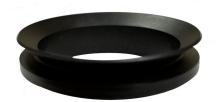

## **Joint Seal Rings**

For Superba

EE106196 Seal, Joint, V-Ring, V35 for TVP/TVP2S

OEM REF#: 710-516-223, TVP-5-308

Pos: SP04-01

EE106197 Seal, Joint, V-Ring, V50A for TVP2S/TVP3

OEM REF#: 710-516-416

Pos: N/A